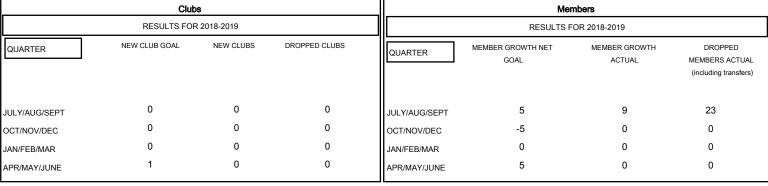

## GOALS AND ACTUAL NEW CLUBS CUMULATIVE

## GOALS AND ACTUAL MEMBERS CUMULATIVE

| DROPPED CLUBS: 0  DROPPED MEMBERS |    | 7 CLUBS OF 55 ADDED 1 OR MORE NEW MEMBERS  | GENDER DISTRIBUTION  MALE 1,137 (74.66%)  FEMALE 386 (25.34%)  Women Percentage Fiscal Year Goal: 28% |     |
|-----------------------------------|----|--------------------------------------------|-------------------------------------------------------------------------------------------------------|-----|
| DECEASED                          | 6  | CLICK HERE FOR CUMULATIVE  MEMBERSHIP DATA | TOTAL FAMILY UNIT MEMBERS                                                                             | 211 |
| CLUB CANCELLED                    | 0  |                                            |                                                                                                       | 106 |
| OTHER                             | 17 |                                            | FAMILY MEMBERS PAYING HALF DUES                                                                       | 100 |
| TOTAL                             | 23 |                                            |                                                                                                       |     |