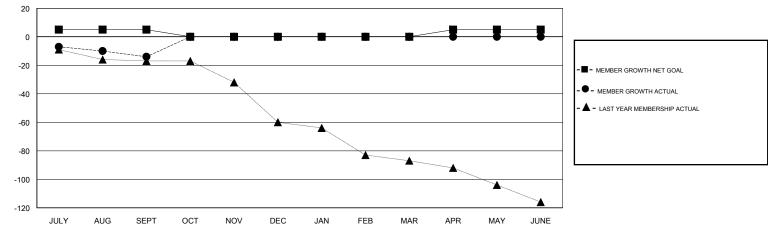

## GOALS AND ACTUAL MEMBERS CUMULATIVE

| DROPPED CLUBS: 0  DROPPED MEMBERS |    | 7 CLUBS OF 55 ADDED 1 OR MORE NEW MEMBERS  | GENDER DISTRIBUTION  MALE 1,137 (74.66%)  FEMALE 386 (25.34%)  Women Percentage Fiscal Year Goal: 28% |     |
|-----------------------------------|----|--------------------------------------------|-------------------------------------------------------------------------------------------------------|-----|
| DECEASED                          | 6  | CLICK HERE FOR CUMULATIVE  MEMBERSHIP DATA | TOTAL FAMILY UNIT MEMBERS                                                                             | 211 |
| CLUB CANCELLED                    | 0  |                                            |                                                                                                       | 106 |
| OTHER                             | 17 |                                            | FAMILY MEMBERS PAYING HALF DUES                                                                       | 100 |
| TOTAL                             | 23 |                                            |                                                                                                       |     |